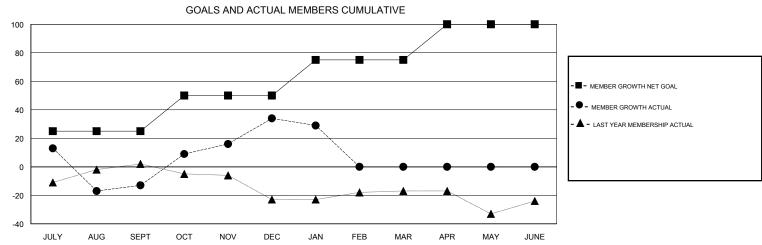

## LOCATION NEW YORK

GMT CA

| Clubs                 |               |           |               | Members               |                           |                         |                                                    |  |
|-----------------------|---------------|-----------|---------------|-----------------------|---------------------------|-------------------------|----------------------------------------------------|--|
| RESULTS FOR 2018-2019 |               |           |               | RESULTS FOR 2018-2019 |                           |                         |                                                    |  |
| QUARTER               | NEW CLUB GOAL | NEW CLUBS | DROPPED CLUBS | QUARTER               | MEMBER GROWTH NET<br>GOAL | MEMBER GROWTH<br>ACTUAL | DROPPED<br>MEMBERS ACTUAL<br>(including transfers) |  |
| JULY/AUG/SEPT         | 0             | 0         | 2             | JULY/AUG/SEPT         | 25                        | 100                     | 94                                                 |  |
| OCT/NOV/DEC           | 0             | 0         | 0             | OCT/NOV/DEC           | 25                        | 68                      | 21                                                 |  |
| JAN/FEB/MAR           | 0             | 0         | 0             | JAN/FEB/MAR           | 25                        | 13                      | 16                                                 |  |
| APR/MAY/JUNE          | 0             | 0         | 0             | APR/MAY/JUNE          | 25                        | 0                       | 0                                                  |  |